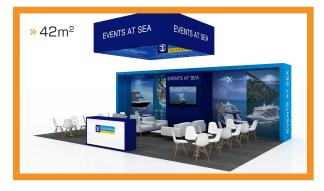

#### PACKAGE OPTIONAL UPGRADE EXAMPLE

| 18,00m² standy package                               | 4,500.00 €      |
|------------------------------------------------------|-----------------|
| full size seamless fabric prints for 9 wall elements | 2,137.50 €      |
| full size seamless fabric prints for stich walls     | <b>475.00</b> € |
| 2x Counter Frankfurt "Frankfurt"                     | <b>600.00</b> € |
| 2x Display "Frankfurt"                               | <b>600.00</b> € |
| 55" Samsung LED TV                                   | <b>650.00</b> € |
| vinyl for display "Frankfurt"                        | 105.00 €        |
| Total price for shown design                         | 9,067.50 € *    |