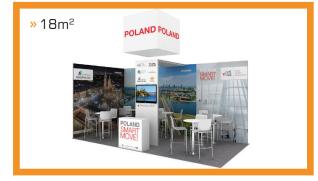

# **17-20M<sup>2</sup>** STANDY MICE PACKAGE **250,00 € / M<sup>2</sup>**

#### **STANDY MICE PACKAGE**

| STAND SIZE M <sup>2</sup>            | 9-12         | 13-16        | 17-20        | 21-30        | 31-35        |
|--------------------------------------|--------------|--------------|--------------|--------------|--------------|
| carpet, color to choose              | $\checkmark$ | $\checkmark$ | $\checkmark$ | $\checkmark$ | $\checkmark$ |
| wall system, 2.5m high, white infill | $\checkmark$ | $\checkmark$ | $\checkmark$ | $\checkmark$ | $\checkmark$ |
| lockable storage, 1.0m x 1.0 m       | -            | _            | $\checkmark$ | $\checkmark$ | $\checkmark$ |
| logo or printed name, up to 1.0m²    | $\checkmark$ | $\checkmark$ | $\checkmark$ | $\checkmark$ | $\checkmark$ |
| light                                | 4            | 6            | 8            | 10           | 12           |
| information counter                  | -            | -            |              | 1            | 1            |
| table / hightable                    | 1            | 2            | 3            | 4            | 5            |
| chair / barstool                     | З            | 6            | 10           | 13           | 16           |
| wastepaper basket                    | $\checkmark$ | $\checkmark$ | $\checkmark$ | $\checkmark$ | $\checkmark$ |

#### PACKAGE OPTIONAL UPGRADE EXAMPLE

| 18,00m² standy package                               | 4,500.00 €      |
|------------------------------------------------------|-----------------|
| full size seamless fabric prints for 9 wall elements | 2,137.50 €      |
| full size seamless fabric prints for stich walls     | <b>475.00</b> € |
| 2x Counter Frankfurt "Frankfurt"                     | <b>600.00</b> € |
| 2x Display "Frankfurt"                               | <b>600.00</b> € |
| 55" Samsung LED TV                                   | <b>650.00</b> € |
| vinyl for display "Frankfurt"                        | 105.00 €        |
| Total price for shown design                         | 9,067.50 € *    |