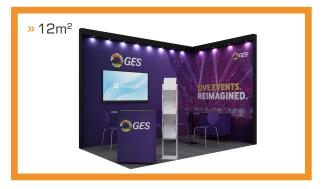

## 9-12M<sup>2</sup> STANDY MICE PACKAGE 250,00 € / M<sup>2</sup>

#### STANDY MICE PACKAGE STAND SIZE M<sup>2</sup>

| carpet, color to choose              | <ul> <li>Image: A second s</li></ul> | $\checkmark$ |  |
|--------------------------------------|--------------------------------------------------------------------------------------------------------------------------------------------------------------------------------------------------------------------------------------------------------------------------------------------------------------------------------------------------------------------------------------------------------------------------------------------------------------------------------------------------------------------------------------------------------------------------------------------------------------------------------------------------------------------------------------------------------------------------------------------------------------------------------------------------------------------------------------------------------------------------------------------------------------------------------------------------------------------------------------------------------------------------------------------------------------------------------------------------------------------------------------------------------------------------------------------------------------------------------------------------------------------------------------------------------------------------------------------------------------------------------------------------------------------------------------------------------------------------------------------------------------------------------------------------------------------------------------------------------------------------------------------------------------------------------------------------------------------------------------------------------------------------------------------------------------------------------------------------------------------------------------------------------------------------------------------------------------------------------------------------------------------------------------------------------------------------------------------------------------------------------------|--------------|--|
| wall system, 2.5m high, white infill | $\checkmark$                                                                                                                                                                                                                                                                                                                                                                                                                                                                                                                                                                                                                                                                                                                                                                                                                                                                                                                                                                                                                                                                                                                                                                                                                                                                                                                                                                                                                                                                                                                                                                                                                                                                                                                                                                                                                                                                                                                                                                                                                                                                                                                         | $\checkmark$ |  |
| lockable storage, 1.0m x 1.0 m       |                                                                                                                                                                                                                                                                                                                                                                                                                                                                                                                                                                                                                                                                                                                                                                                                                                                                                                                                                                                                                                                                                                                                                                                                                                                                                                                                                                                                                                                                                                                                                                                                                                                                                                                                                                                                                                                                                                                                                                                                                                                                                                                                      | -            |  |
| logo or printed name, up to 1.0m²    | $\checkmark$                                                                                                                                                                                                                                                                                                                                                                                                                                                                                                                                                                                                                                                                                                                                                                                                                                                                                                                                                                                                                                                                                                                                                                                                                                                                                                                                                                                                                                                                                                                                                                                                                                                                                                                                                                                                                                                                                                                                                                                                                                                                                                                         | $\checkmark$ |  |
| light                                | 4                                                                                                                                                                                                                                                                                                                                                                                                                                                                                                                                                                                                                                                                                                                                                                                                                                                                                                                                                                                                                                                                                                                                                                                                                                                                                                                                                                                                                                                                                                                                                                                                                                                                                                                                                                                                                                                                                                                                                                                                                                                                                                                                    | 6            |  |
| information counter                  |                                                                                                                                                                                                                                                                                                                                                                                                                                                                                                                                                                                                                                                                                                                                                                                                                                                                                                                                                                                                                                                                                                                                                                                                                                                                                                                                                                                                                                                                                                                                                                                                                                                                                                                                                                                                                                                                                                                                                                                                                                                                                                                                      | -            |  |
| table / hightable                    |                                                                                                                                                                                                                                                                                                                                                                                                                                                                                                                                                                                                                                                                                                                                                                                                                                                                                                                                                                                                                                                                                                                                                                                                                                                                                                                                                                                                                                                                                                                                                                                                                                                                                                                                                                                                                                                                                                                                                                                                                                                                                                                                      | 2            |  |
| chair / barstool                     | 3                                                                                                                                                                                                                                                                                                                                                                                                                                                                                                                                                                                                                                                                                                                                                                                                                                                                                                                                                                                                                                                                                                                                                                                                                                                                                                                                                                                                                                                                                                                                                                                                                                                                                                                                                                                                                                                                                                                                                                                                                                                                                                                                    | 6            |  |
| wastepaper basket                    | $\checkmark$                                                                                                                                                                                                                                                                                                                                                                                                                                                                                                                                                                                                                                                                                                                                                                                                                                                                                                                                                                                                                                                                                                                                                                                                                                                                                                                                                                                                                                                                                                                                                                                                                                                                                                                                                                                                                                                                                                                                                                                                                                                                                                                         | $\checkmark$ |  |