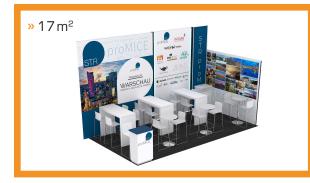

# **17-20M<sup>2</sup>** STANDY MICE PACKAGE **250,00 € / M<sup>2</sup>**

#### **STANDY MICE PACKAGE**

| STAND SIZE M <sup>2</sup>            | 9-12         | 13-16        | 17-20        | 21-30        | 31-35        |
|--------------------------------------|--------------|--------------|--------------|--------------|--------------|
| carpet, color to choose              | $\checkmark$ | $\checkmark$ | $\checkmark$ | $\checkmark$ | $\checkmark$ |
| wall system, 2.5m high, white infill | $\checkmark$ | $\checkmark$ | $\checkmark$ | $\checkmark$ | $\checkmark$ |
| lockable storage, 1.0m x 1.0 m       | -            | _            | $\checkmark$ | $\checkmark$ | $\checkmark$ |
| logo or printed name, up to 1.0m²    | $\checkmark$ | $\checkmark$ | $\checkmark$ | $\checkmark$ | $\checkmark$ |
| light                                | 4            | 6            | 8            | 10           | 12           |
| information counter                  | -            | -            |              | 1            | 1            |
| table / hightable                    | 1            | 2            | 3            | 4            | 5            |
| chair / barstool                     | З            | 6            | 10           | 13           | 16           |
| wastepaper basket                    | $\checkmark$ | $\checkmark$ | $\checkmark$ | $\checkmark$ | $\checkmark$ |