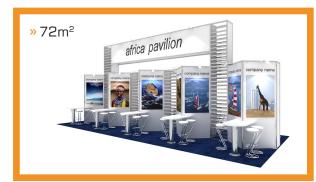

#### PACKAGE OPTIONAL UPGRADE EXAMPLE

| 32,00m² standy package                             | 8,000.00 €      |
|----------------------------------------------------|-----------------|
| height extension to 3,00m for storage room         | <b>200.00</b> € |
| full size seamless fabric prints for 3 wall        |                 |
| - elements 3,00m (h)                               | 855.00 €        |
| full size seamless fabric prints walls             | 6,650.00 €      |
| furniture upgrade                                  | <b>775.00</b> € |
| 55" Samsung LED TV                                 | <b>650.00</b> € |
| Counter "Frankfurt"                                | 300.00 €        |
| vinyl for counter "Frankfurt"                      | <b>170.00</b> € |
| 2x sideboard "Frankfurt"                           | <b>400.00</b> € |
| 4x dispaly "Berlin"                                | <b>600.00</b> € |
| hanging banner, double sided fabric prints; square | 2,600.00 €      |
| Total price for shown design                       | 21,200.00 €     |