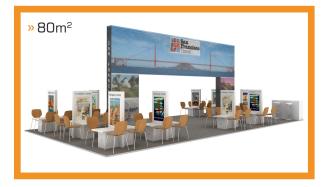

#### PACKAGE OPTIONAL UPGRADE EXAMPLE

| 9,00m² standy package                                | 2,250.00 €      |
|------------------------------------------------------|-----------------|
| full size seamless fabric prints for 6 wall elements | 1,425.00 €      |
| headder incl. fabric print / 2,50m x 0,50m           | <b>206.25</b> € |
| 2x display "Frankfurt"                               | <b>600.00</b> € |
| display graphic                                      | 85.00 €         |

#### Total price for shown design

6,535.00 € \*