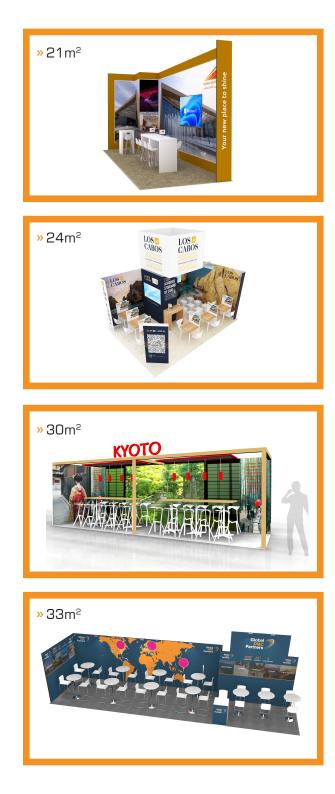

#### PACKAGE OPTIONAL UPGRADE EXAMPLE

| 24,00m² standy package                                | 6,000.00 €               |
|-------------------------------------------------------|--------------------------|
| full size seamless fabric prints for 12 wall elements | 2,850.00 €               |
| storage room enlargement                              | <b>175.00</b> €          |
| arch wall with double sided fabric prints             | <b>650.00</b> €          |
| 2x counter "Frankfurt" add on                         | <b>600.00</b> €          |
| vinyls for counter "Frankfurt"                        | <b>255.00</b> €          |
| hanging banner, double sided fabric prints; square    | 2,600.00 €               |
| Total price for shown design                          | 13,130.00 € <sup>*</sup> |

#### PACKAGE OPTIONAL UPGRADE EXAMPLE

| 32,00m² standy package                             | 8,000.00 €      |
|----------------------------------------------------|-----------------|
| height extension to 3,00m for storage room         | <b>200.00</b> € |
| full size seamless fabric prints for 3 wall        |                 |
| - elements 3,00m (h)                               | 855.00 €        |
| full size seamless fabric prints walls             | 6,650.00 €      |
| furniture upgrade                                  | <b>775.00</b> € |
| 55" Samsung LED TV                                 | <b>650.00</b> € |
| Counter "Frankfurt"                                | 300.00 €        |
| vinyl for counter "Frankfurt"                      | <b>170.00</b> € |
| 2x sideboard "Frankfurt"                           | <b>400.00</b> € |
| 4x dispaly "Berlin"                                | <b>600.00</b> € |
| hanging banner, double sided fabric prints; square | 2,600.00 €      |
| Total price for shown design                       | 21,200.00 €     |