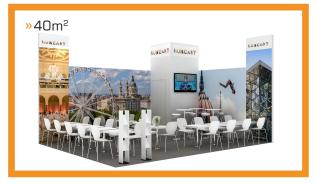

#### PACKAGE OPTIONAL UPGRADE EXAMPLE

| 18,00m² standy package                               | 4,500.00 €      |
|------------------------------------------------------|-----------------|
| full size seamless fabric prints for 9 wall elements | 2,137.50 €      |
| full size seamless fabric prints for stich walls     | <b>475.00</b> € |
| 2x Counter Frankfurt "Frankfurt"                     | <b>600.00</b> € |
| 2x Display "Frankfurt"                               | <b>600.00</b> € |
| 55" Samsung LED TV                                   | <b>650.00</b> € |
| vinyl for display "Frankfurt"                        | 105.00 €        |
| Total price for shown design                         | 9,067.50 € *    |