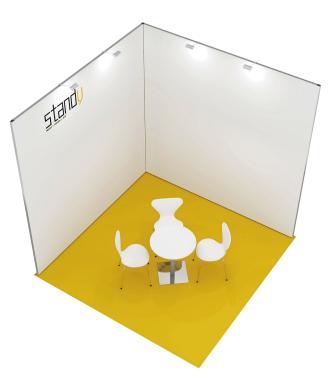

## 9-12M<sup>2</sup> STANDY MICE PACKAGE 250,00 € / M<sup>2</sup>

#### STANDY MICE PACKAGE STAND SIZE M<sup>2</sup>

| carpet, color to choose              | <ul> <li>Image: A second s</li></ul> | $\checkmark$ |  |
|--------------------------------------|--------------------------------------------------------------------------------------------------------------------------------------------------------------------------------------------------------------------------------------------------------------------------------------------------------------------------------------------------------------------------------------------------------------------------------------------------------------------------------------------------------------------------------------------------------------------------------------------------------------------------------------------------------------------------------------------------------------------------------------------------------------------------------------------------------------------------------------------------------------------------------------------------------------------------------------------------------------------------------------------------------------------------------------------------------------------------------------------------------------------------------------------------------------------------------------------------------------------------------------------------------------------------------------------------------------------------------------------------------------------------------------------------------------------------------------------------------------------------------------------------------------------------------------------------------------------------------------------------------------------------------------------------------------------------------------------------------------------------------------------------------------------------------------------------------------------------------------------------------------------------------------------------------------------------------------------------------------------------------------------------------------------------------------------------------------------------------------------------------------------------------------|--------------|--|
| wall system, 2.5m high, white infill | $\checkmark$                                                                                                                                                                                                                                                                                                                                                                                                                                                                                                                                                                                                                                                                                                                                                                                                                                                                                                                                                                                                                                                                                                                                                                                                                                                                                                                                                                                                                                                                                                                                                                                                                                                                                                                                                                                                                                                                                                                                                                                                                                                                                                                         | $\checkmark$ |  |
| lockable storage, 1.0m x 1.0 m       |                                                                                                                                                                                                                                                                                                                                                                                                                                                                                                                                                                                                                                                                                                                                                                                                                                                                                                                                                                                                                                                                                                                                                                                                                                                                                                                                                                                                                                                                                                                                                                                                                                                                                                                                                                                                                                                                                                                                                                                                                                                                                                                                      | -            |  |
| logo or printed name, up to 1.0m²    | $\checkmark$                                                                                                                                                                                                                                                                                                                                                                                                                                                                                                                                                                                                                                                                                                                                                                                                                                                                                                                                                                                                                                                                                                                                                                                                                                                                                                                                                                                                                                                                                                                                                                                                                                                                                                                                                                                                                                                                                                                                                                                                                                                                                                                         | $\checkmark$ |  |
| light                                | 4                                                                                                                                                                                                                                                                                                                                                                                                                                                                                                                                                                                                                                                                                                                                                                                                                                                                                                                                                                                                                                                                                                                                                                                                                                                                                                                                                                                                                                                                                                                                                                                                                                                                                                                                                                                                                                                                                                                                                                                                                                                                                                                                    | 6            |  |
| information counter                  |                                                                                                                                                                                                                                                                                                                                                                                                                                                                                                                                                                                                                                                                                                                                                                                                                                                                                                                                                                                                                                                                                                                                                                                                                                                                                                                                                                                                                                                                                                                                                                                                                                                                                                                                                                                                                                                                                                                                                                                                                                                                                                                                      | -            |  |
| table / hightable                    |                                                                                                                                                                                                                                                                                                                                                                                                                                                                                                                                                                                                                                                                                                                                                                                                                                                                                                                                                                                                                                                                                                                                                                                                                                                                                                                                                                                                                                                                                                                                                                                                                                                                                                                                                                                                                                                                                                                                                                                                                                                                                                                                      | 2            |  |
| chair / barstool                     | 3                                                                                                                                                                                                                                                                                                                                                                                                                                                                                                                                                                                                                                                                                                                                                                                                                                                                                                                                                                                                                                                                                                                                                                                                                                                                                                                                                                                                                                                                                                                                                                                                                                                                                                                                                                                                                                                                                                                                                                                                                                                                                                                                    | 6            |  |
| wastepaper basket                    | $\checkmark$                                                                                                                                                                                                                                                                                                                                                                                                                                                                                                                                                                                                                                                                                                                                                                                                                                                                                                                                                                                                                                                                                                                                                                                                                                                                                                                                                                                                                                                                                                                                                                                                                                                                                                                                                                                                                                                                                                                                                                                                                                                                                                                         | $\checkmark$ |  |

| 9-12         | 13-16        | 17-20        | 21-30        | 31-35        |
|--------------|--------------|--------------|--------------|--------------|
| $\checkmark$ | ✓            | ✓            | ✓            | $\checkmark$ |
| $\checkmark$ | $\checkmark$ | $\checkmark$ | $\checkmark$ | $\checkmark$ |
|              | _            | $\checkmark$ | $\checkmark$ | $\checkmark$ |
| $\checkmark$ | $\checkmark$ | $\checkmark$ | $\checkmark$ | $\checkmark$ |
| 4            | 6            | 8            | 10           | 12           |
|              | -            | 1            | 1            | 1            |
|              | 2            | З            | 4            | 5            |
| 3            | 6            | 10           | 13           | 16           |
| <b>√</b>     | $\checkmark$ | $\checkmark$ | $\checkmark$ | $\checkmark$ |