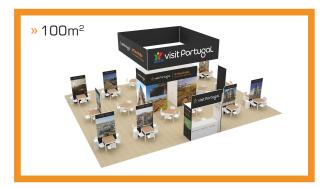

#### PACKAGE OPTIONAL UPGRADE EXAMPLE

| 9,00m² standy package                                | 2,250.00 €      |
|------------------------------------------------------|-----------------|
| full size seamless fabric prints for 6 wall elements | 1,425.00 €      |
| headder incl. fabric print / 2,50m x 0,50m           | <b>206.25</b> € |
| 2x display "Frankfurt"                               | <b>600.00</b> € |
| display graphic                                      | 85.00 €         |

#### Total price for shown design

6,535.00 € \*