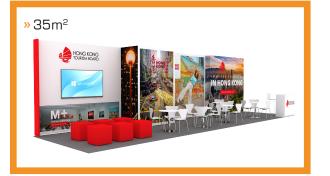

#### PACKAGE OPTIONAL UPGRADE EXAMPLE

| 32,00m² standy package                             | 8,000.00 €      |
|----------------------------------------------------|-----------------|
| height extension to 3,00m for storage room         | <b>200.00</b> € |
| full size seamless fabric prints for 3 wall        |                 |
| - elements 3,00m (h)                               | 855.00 €        |
| full size seamless fabric prints walls             | 6,650.00 €      |
| furniture upgrade                                  | <b>775.00</b> € |
| 55" Samsung LED TV                                 | <b>650.00</b> € |
| Counter "Frankfurt"                                | 300.00 €        |
| vinyl for counter "Frankfurt"                      | <b>170.00</b> € |
| 2x sideboard "Frankfurt"                           | <b>400.00</b> € |
| 4x dispaly "Berlin"                                | <b>600.00</b> € |
| hanging banner, double sided fabric prints; square | 2,600.00 €      |
| Total price for shown design                       | 21,200.00 €     |