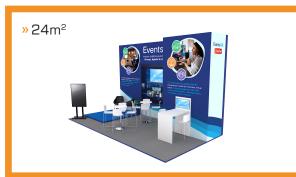

## 9-12M<sup>2</sup> STANDY MICE PACKAGE 250,00 € / M<sup>2</sup>

#### STANDY MICE PACKAGE STAND SIZE M<sup>2</sup>

| carpet, color to choose              | <ul> <li>Image: A second s</li></ul> | $\checkmark$ |  |
|--------------------------------------|--------------------------------------------------------------------------------------------------------------------------------------------------------------------------------------------------------------------------------------------------------------------------------------------------------------------------------------------------------------------------------------------------------------------------------------------------------------------------------------------------------------------------------------------------------------------------------------------------------------------------------------------------------------------------------------------------------------------------------------------------------------------------------------------------------------------------------------------------------------------------------------------------------------------------------------------------------------------------------------------------------------------------------------------------------------------------------------------------------------------------------------------------------------------------------------------------------------------------------------------------------------------------------------------------------------------------------------------------------------------------------------------------------------------------------------------------------------------------------------------------------------------------------------------------------------------------------------------------------------------------------------------------------------------------------------------------------------------------------------------------------------------------------------------------------------------------------------------------------------------------------------------------------------------------------------------------------------------------------------------------------------------------------------------------------------------------------------------------------------------------------------|--------------|--|
| wall system, 2.5m high, white infill | $\checkmark$                                                                                                                                                                                                                                                                                                                                                                                                                                                                                                                                                                                                                                                                                                                                                                                                                                                                                                                                                                                                                                                                                                                                                                                                                                                                                                                                                                                                                                                                                                                                                                                                                                                                                                                                                                                                                                                                                                                                                                                                                                                                                                                         | $\checkmark$ |  |
| lockable storage, 1.0m x 1.0 m       |                                                                                                                                                                                                                                                                                                                                                                                                                                                                                                                                                                                                                                                                                                                                                                                                                                                                                                                                                                                                                                                                                                                                                                                                                                                                                                                                                                                                                                                                                                                                                                                                                                                                                                                                                                                                                                                                                                                                                                                                                                                                                                                                      | -            |  |
| logo or printed name, up to 1.0m²    | $\checkmark$                                                                                                                                                                                                                                                                                                                                                                                                                                                                                                                                                                                                                                                                                                                                                                                                                                                                                                                                                                                                                                                                                                                                                                                                                                                                                                                                                                                                                                                                                                                                                                                                                                                                                                                                                                                                                                                                                                                                                                                                                                                                                                                         | $\checkmark$ |  |
| light                                | 4                                                                                                                                                                                                                                                                                                                                                                                                                                                                                                                                                                                                                                                                                                                                                                                                                                                                                                                                                                                                                                                                                                                                                                                                                                                                                                                                                                                                                                                                                                                                                                                                                                                                                                                                                                                                                                                                                                                                                                                                                                                                                                                                    | 6            |  |
| information counter                  |                                                                                                                                                                                                                                                                                                                                                                                                                                                                                                                                                                                                                                                                                                                                                                                                                                                                                                                                                                                                                                                                                                                                                                                                                                                                                                                                                                                                                                                                                                                                                                                                                                                                                                                                                                                                                                                                                                                                                                                                                                                                                                                                      | -            |  |
| table / hightable                    |                                                                                                                                                                                                                                                                                                                                                                                                                                                                                                                                                                                                                                                                                                                                                                                                                                                                                                                                                                                                                                                                                                                                                                                                                                                                                                                                                                                                                                                                                                                                                                                                                                                                                                                                                                                                                                                                                                                                                                                                                                                                                                                                      | 2            |  |
| chair / barstool                     | 3                                                                                                                                                                                                                                                                                                                                                                                                                                                                                                                                                                                                                                                                                                                                                                                                                                                                                                                                                                                                                                                                                                                                                                                                                                                                                                                                                                                                                                                                                                                                                                                                                                                                                                                                                                                                                                                                                                                                                                                                                                                                                                                                    | 6            |  |
| wastepaper basket                    | $\checkmark$                                                                                                                                                                                                                                                                                                                                                                                                                                                                                                                                                                                                                                                                                                                                                                                                                                                                                                                                                                                                                                                                                                                                                                                                                                                                                                                                                                                                                                                                                                                                                                                                                                                                                                                                                                                                                                                                                                                                                                                                                                                                                                                         | $\checkmark$ |  |