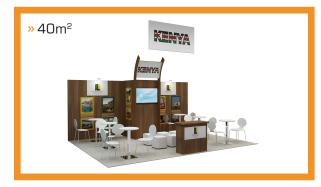

# **17-20M<sup>2</sup>** STANDY MICE PACKAGE **250,00 € / M<sup>2</sup>**

#### **STANDY MICE PACKAGE**

| STAND SIZE M <sup>2</sup>            | 9-12         | 13-16        | 17-20        | 21-30        | 31-35        |
|--------------------------------------|--------------|--------------|--------------|--------------|--------------|
| carpet, color to choose              | $\checkmark$ | $\checkmark$ | $\checkmark$ | $\checkmark$ | $\checkmark$ |
| wall system, 2.5m high, white infill | $\checkmark$ | $\checkmark$ | $\checkmark$ | $\checkmark$ | $\checkmark$ |
| lockable storage, 1.0m x 1.0 m       | -            | _            | $\checkmark$ | $\checkmark$ | $\checkmark$ |
| logo or printed name, up to 1.0m²    | $\checkmark$ | $\checkmark$ | $\checkmark$ | $\checkmark$ | $\checkmark$ |
| light                                | 4            | 6            | 8            | 10           | 12           |
| information counter                  | -            | -            |              | 1            | 1            |
| table / hightable                    | 1            | 2            | 3            | 4            | 5            |
| chair / barstool                     | З            | 6            | 10           | 13           | 16           |
| wastepaper basket                    | $\checkmark$ | $\checkmark$ | $\checkmark$ | $\checkmark$ | $\checkmark$ |