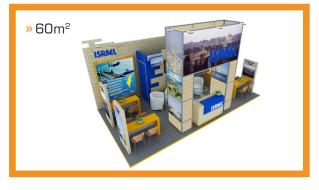

0.12 12.16 17.20 21.20 21.25

OVERVIEW

» 36m²

OVERVIEW

» 50m<sup>2</sup>

OVERVIEW