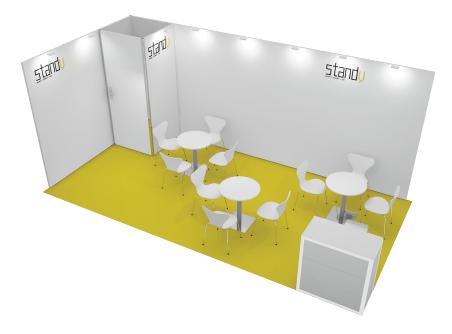

#### **STANDY MICE PACKAGE**

| STAND SIZE M <sup>2</sup>            | 9-12         | 13-16        | 17-20        | 21-30        | 31-35        |
|--------------------------------------|--------------|--------------|--------------|--------------|--------------|
| carpet, color to choose              | $\checkmark$ | $\checkmark$ | $\checkmark$ | $\checkmark$ | $\checkmark$ |
| wall system, 2.5m high, white infill | $\checkmark$ | $\checkmark$ | $\checkmark$ | $\checkmark$ | $\checkmark$ |
| lockable storage, 1.0m x 1.0 m       | -            | -            | $\checkmark$ | $\checkmark$ | $\checkmark$ |
| logo or printed name, up to 1.0m²    | $\checkmark$ | $\checkmark$ | $\checkmark$ | $\checkmark$ | $\checkmark$ |
| light                                | 4            | 6            | 8            | 10           | 12           |
| information counter                  | -            |              | 1            | 1            | 1            |
| table / hightable                    | 1            | 2            | З            | 4            | 5            |
| chair / barstool                     | З            | 6            | 10           | 13           | 16           |
| wastepaper basket                    | $\checkmark$ | $\checkmark$ | $\checkmark$ | $\checkmark$ | $\checkmark$ |

#### PACKAGE OPTIONAL UPGRADE EXAMPLE

| 15,00m² standy package                               | 3,750.00 €      |
|------------------------------------------------------|-----------------|
| full size seamless fabric prints for 8 wall elements | 1,900.00 €      |
| counter "Frankfurt"                                  | 300.00 €        |
| vinyl for counter "Frankfurt"                        | <b>85.00</b> €  |
| 2x high table "Las Vegas"                            | <b>500.00</b> € |