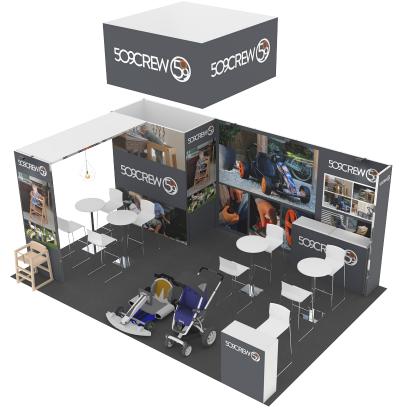

#### PACKAGE OPTIONAL UPGRADE EXAMPLE

| 32,00m² standy package                             | 8,000.00 €      |
|----------------------------------------------------|-----------------|
| height extension to 3,00m for storage room         | <b>200.00</b> € |
| full size seamless fabric prints for 3 wall        |                 |
| - elements 3,00m (h)                               | 855.00 €        |
| full size seamless fabric prints walls             | 6,650.00 €      |
| furniture upgrade                                  | <b>775.00</b> € |
| 55" Samsung LED TV                                 | <b>650.00</b> € |
| Counter "Frankfurt"                                | 300.00 €        |
| vinyl for counter "Frankfurt"                      | <b>170.00</b> € |
| 2x sideboard "Frankfurt"                           | <b>400.00</b> € |
| 4x dispaly "Berlin"                                | <b>600.00</b> € |
| hanging banner, double sided fabric prints; square | 2,600.00 €      |
| Total price for shown design                       | 21,200.00 €     |