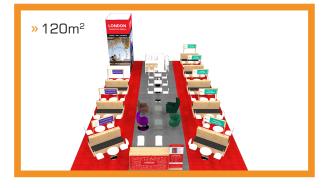

# **17-20M<sup>2</sup>** STANDY MICE PACKAGE **250,00 € / M<sup>2</sup>**

#### **STANDY MICE PACKAGE**

| STAND SIZE M <sup>2</sup>            | 9-12         | 13-16        | 17-20        | 21-30        | 31-35        |
|--------------------------------------|--------------|--------------|--------------|--------------|--------------|
| carpet, color to choose              | $\checkmark$ | $\checkmark$ | $\checkmark$ | $\checkmark$ | $\checkmark$ |
| wall system, 2.5m high, white infill | $\checkmark$ | $\checkmark$ | $\checkmark$ | $\checkmark$ | $\checkmark$ |
| lockable storage, 1.0m x 1.0 m       | -            | _            | $\checkmark$ | $\checkmark$ | $\checkmark$ |
| logo or printed name, up to 1.0m²    | $\checkmark$ | $\checkmark$ | $\checkmark$ | $\checkmark$ | $\checkmark$ |
| light                                | 4            | 6            | 8            | 10           | 12           |
| information counter                  | -            | -            |              | 1            | 1            |
| table / hightable                    | 1            | 2            | 3            | 4            | 5            |
| chair / barstool                     | З            | 6            | 10           | 13           | 16           |
| wastepaper basket                    | $\checkmark$ | $\checkmark$ | $\checkmark$ | $\checkmark$ | $\checkmark$ |