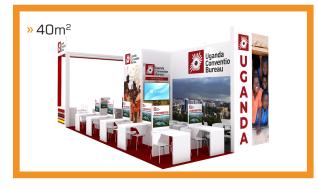

#### PACKAGE OPTIONAL UPGRADE EXAMPLE

| 18,00m² standy package                               | 4,500.00 €      |
|------------------------------------------------------|-----------------|
| full size seamless fabric prints for 9 wall elements | 2,137.50 €      |
| full size seamless fabric prints for stich walls     | <b>475.00</b> € |
| 2x Counter Frankfurt "Frankfurt"                     | <b>600.00</b> € |
| 2x Display "Frankfurt"                               | <b>600.00</b> € |
| 55" Samsung LED TV                                   | <b>650.00</b> € |
| vinyl for display "Frankfurt"                        | 105.00 €        |
| Total price for shown design                         | 9,067.50 € *    |