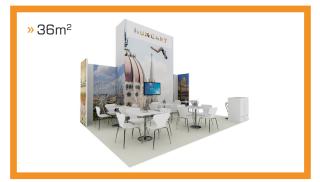

#### PACKAGE OPTIONAL UPGRADE EXAMPLE

| 15,00m² standy package                               | 3,750.00 €      |
|------------------------------------------------------|-----------------|
| full size seamless fabric prints for 8 wall elements | 1,900.00 €      |
| counter "Frankfurt"                                  | 300.00 €        |
| vinyl for counter "Frankfurt"                        | <b>85.00</b> €  |
| 2x high table "Las Vegas"                            | <b>500.00</b> € |

#### Total price for shown design