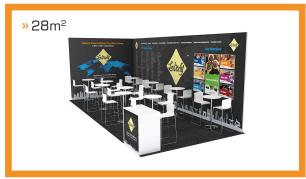

# **17-20M<sup>2</sup>** STANDY MICE PACKAGE **250,00 € / M<sup>2</sup>**

#### **STANDY MICE PACKAGE**

| STAND SIZE M <sup>2</sup>            | 9-12         | 13-16        | 17-20        | 21-30        | 31-35        |
|--------------------------------------|--------------|--------------|--------------|--------------|--------------|
| carpet, color to choose              | $\checkmark$ | $\checkmark$ | $\checkmark$ | $\checkmark$ | $\checkmark$ |
| wall system, 2.5m high, white infill | $\checkmark$ | $\checkmark$ | $\checkmark$ | $\checkmark$ | $\checkmark$ |
| lockable storage, 1.0m x 1.0 m       | -            | _            | $\checkmark$ | $\checkmark$ | $\checkmark$ |
| logo or printed name, up to 1.0m²    | $\checkmark$ | $\checkmark$ | $\checkmark$ | $\checkmark$ | $\checkmark$ |
| light                                | 4            | 6            | 8            | 10           | 12           |
| information counter                  | -            | -            |              | 1            | 1            |
| table / hightable                    | 1            | 2            | 3            | 4            | 5            |
| chair / barstool                     | З            | 6            | 10           | 13           | 16           |
| wastepaper basket                    | $\checkmark$ | $\checkmark$ | $\checkmark$ | $\checkmark$ | $\checkmark$ |

#### PACKAGE OPTIONAL UPGRADE EXAMPLE

| 18,00m² standy package                               | 4,500.00 €      |
|------------------------------------------------------|-----------------|
| full size seamless fabric prints for 9 wall elements | 2,137.50 €      |
| full size seamless fabric prints for stich walls     | <b>475.00</b> € |
| 2x Counter Frankfurt "Frankfurt"                     | <b>600.00</b> € |
| 2x Display "Frankfurt"                               | <b>600.00</b> € |
| 55" Samsung LED TV                                   | <b>650.00</b> € |
| vinyl for display "Frankfurt"                        | 105.00 €        |
| Total price for shown design                         | 9,067.50 € *    |