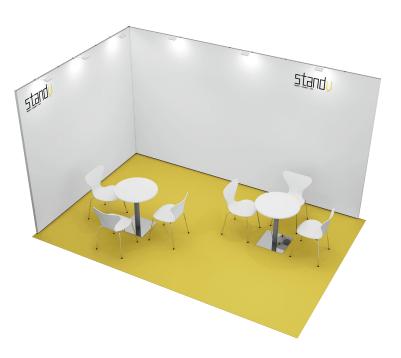

## 9-12M<sup>2</sup> STANDY MICE PACKAGE 250,00 € / M<sup>2</sup>

#### STANDY MICE PACKAGE STAND SIZE M<sup>2</sup>

| carpet, color to choose              | <ul> <li>Image: A second s</li></ul> | $\checkmark$ |  |
|--------------------------------------|--------------------------------------------------------------------------------------------------------------------------------------------------------------------------------------------------------------------------------------------------------------------------------------------------------------------------------------------------------------------------------------------------------------------------------------------------------------------------------------------------------------------------------------------------------------------------------------------------------------------------------------------------------------------------------------------------------------------------------------------------------------------------------------------------------------------------------------------------------------------------------------------------------------------------------------------------------------------------------------------------------------------------------------------------------------------------------------------------------------------------------------------------------------------------------------------------------------------------------------------------------------------------------------------------------------------------------------------------------------------------------------------------------------------------------------------------------------------------------------------------------------------------------------------------------------------------------------------------------------------------------------------------------------------------------------------------------------------------------------------------------------------------------------------------------------------------------------------------------------------------------------------------------------------------------------------------------------------------------------------------------------------------------------------------------------------------------------------------------------------------------------|--------------|--|
| wall system, 2.5m high, white infill | $\checkmark$                                                                                                                                                                                                                                                                                                                                                                                                                                                                                                                                                                                                                                                                                                                                                                                                                                                                                                                                                                                                                                                                                                                                                                                                                                                                                                                                                                                                                                                                                                                                                                                                                                                                                                                                                                                                                                                                                                                                                                                                                                                                                                                         | $\checkmark$ |  |
| lockable storage, 1.0m x 1.0 m       |                                                                                                                                                                                                                                                                                                                                                                                                                                                                                                                                                                                                                                                                                                                                                                                                                                                                                                                                                                                                                                                                                                                                                                                                                                                                                                                                                                                                                                                                                                                                                                                                                                                                                                                                                                                                                                                                                                                                                                                                                                                                                                                                      | -            |  |
| logo or printed name, up to 1.0m²    | $\checkmark$                                                                                                                                                                                                                                                                                                                                                                                                                                                                                                                                                                                                                                                                                                                                                                                                                                                                                                                                                                                                                                                                                                                                                                                                                                                                                                                                                                                                                                                                                                                                                                                                                                                                                                                                                                                                                                                                                                                                                                                                                                                                                                                         | $\checkmark$ |  |
| light                                | 4                                                                                                                                                                                                                                                                                                                                                                                                                                                                                                                                                                                                                                                                                                                                                                                                                                                                                                                                                                                                                                                                                                                                                                                                                                                                                                                                                                                                                                                                                                                                                                                                                                                                                                                                                                                                                                                                                                                                                                                                                                                                                                                                    | 6            |  |
| information counter                  |                                                                                                                                                                                                                                                                                                                                                                                                                                                                                                                                                                                                                                                                                                                                                                                                                                                                                                                                                                                                                                                                                                                                                                                                                                                                                                                                                                                                                                                                                                                                                                                                                                                                                                                                                                                                                                                                                                                                                                                                                                                                                                                                      | -            |  |
| table / hightable                    |                                                                                                                                                                                                                                                                                                                                                                                                                                                                                                                                                                                                                                                                                                                                                                                                                                                                                                                                                                                                                                                                                                                                                                                                                                                                                                                                                                                                                                                                                                                                                                                                                                                                                                                                                                                                                                                                                                                                                                                                                                                                                                                                      | 2            |  |
| chair / barstool                     | 3                                                                                                                                                                                                                                                                                                                                                                                                                                                                                                                                                                                                                                                                                                                                                                                                                                                                                                                                                                                                                                                                                                                                                                                                                                                                                                                                                                                                                                                                                                                                                                                                                                                                                                                                                                                                                                                                                                                                                                                                                                                                                                                                    | 6            |  |
| wastepaper basket                    | $\checkmark$                                                                                                                                                                                                                                                                                                                                                                                                                                                                                                                                                                                                                                                                                                                                                                                                                                                                                                                                                                                                                                                                                                                                                                                                                                                                                                                                                                                                                                                                                                                                                                                                                                                                                                                                                                                                                                                                                                                                                                                                                                                                                                                         | $\checkmark$ |  |