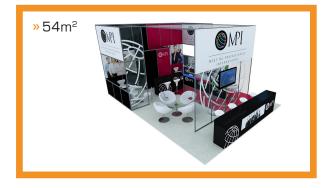

0.12 12.16 17.20 21.20 21.25

OVERVIEW

» 36m²

OVERVIEW

» 50m<sup>2</sup>

OVERVIEW