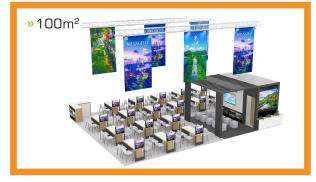

## 9-12M<sup>2</sup> STANDY MICE PACKAGE 250,00 € / M<sup>2</sup>

#### STANDY MICE PACKAGE STAND SIZE M<sup>2</sup>

| carpet, color to choose              | <ul> <li>Image: A second s</li></ul> | $\checkmark$ |  |
|--------------------------------------|--------------------------------------------------------------------------------------------------------------------------------------------------------------------------------------------------------------------------------------------------------------------------------------------------------------------------------------------------------------------------------------------------------------------------------------------------------------------------------------------------------------------------------------------------------------------------------------------------------------------------------------------------------------------------------------------------------------------------------------------------------------------------------------------------------------------------------------------------------------------------------------------------------------------------------------------------------------------------------------------------------------------------------------------------------------------------------------------------------------------------------------------------------------------------------------------------------------------------------------------------------------------------------------------------------------------------------------------------------------------------------------------------------------------------------------------------------------------------------------------------------------------------------------------------------------------------------------------------------------------------------------------------------------------------------------------------------------------------------------------------------------------------------------------------------------------------------------------------------------------------------------------------------------------------------------------------------------------------------------------------------------------------------------------------------------------------------------------------------------------------------------|--------------|--|
| wall system, 2.5m high, white infill | $\checkmark$                                                                                                                                                                                                                                                                                                                                                                                                                                                                                                                                                                                                                                                                                                                                                                                                                                                                                                                                                                                                                                                                                                                                                                                                                                                                                                                                                                                                                                                                                                                                                                                                                                                                                                                                                                                                                                                                                                                                                                                                                                                                                                                         | $\checkmark$ |  |
| lockable storage, 1.0m x 1.0 m       |                                                                                                                                                                                                                                                                                                                                                                                                                                                                                                                                                                                                                                                                                                                                                                                                                                                                                                                                                                                                                                                                                                                                                                                                                                                                                                                                                                                                                                                                                                                                                                                                                                                                                                                                                                                                                                                                                                                                                                                                                                                                                                                                      | -            |  |
| logo or printed name, up to 1.0m²    | $\checkmark$                                                                                                                                                                                                                                                                                                                                                                                                                                                                                                                                                                                                                                                                                                                                                                                                                                                                                                                                                                                                                                                                                                                                                                                                                                                                                                                                                                                                                                                                                                                                                                                                                                                                                                                                                                                                                                                                                                                                                                                                                                                                                                                         | $\checkmark$ |  |
| light                                | 4                                                                                                                                                                                                                                                                                                                                                                                                                                                                                                                                                                                                                                                                                                                                                                                                                                                                                                                                                                                                                                                                                                                                                                                                                                                                                                                                                                                                                                                                                                                                                                                                                                                                                                                                                                                                                                                                                                                                                                                                                                                                                                                                    | 6            |  |
| information counter                  |                                                                                                                                                                                                                                                                                                                                                                                                                                                                                                                                                                                                                                                                                                                                                                                                                                                                                                                                                                                                                                                                                                                                                                                                                                                                                                                                                                                                                                                                                                                                                                                                                                                                                                                                                                                                                                                                                                                                                                                                                                                                                                                                      | -            |  |
| table / hightable                    |                                                                                                                                                                                                                                                                                                                                                                                                                                                                                                                                                                                                                                                                                                                                                                                                                                                                                                                                                                                                                                                                                                                                                                                                                                                                                                                                                                                                                                                                                                                                                                                                                                                                                                                                                                                                                                                                                                                                                                                                                                                                                                                                      | 2            |  |
| chair / barstool                     | 3                                                                                                                                                                                                                                                                                                                                                                                                                                                                                                                                                                                                                                                                                                                                                                                                                                                                                                                                                                                                                                                                                                                                                                                                                                                                                                                                                                                                                                                                                                                                                                                                                                                                                                                                                                                                                                                                                                                                                                                                                                                                                                                                    | 6            |  |
| wastepaper basket                    | $\checkmark$                                                                                                                                                                                                                                                                                                                                                                                                                                                                                                                                                                                                                                                                                                                                                                                                                                                                                                                                                                                                                                                                                                                                                                                                                                                                                                                                                                                                                                                                                                                                                                                                                                                                                                                                                                                                                                                                                                                                                                                                                                                                                                                         | $\checkmark$ |  |