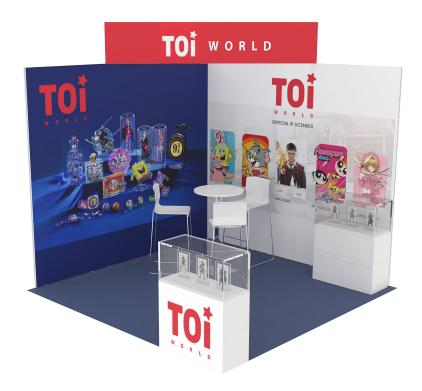

#### PACKAGE OPTIONAL UPGRADE EXAMPLE

| 9,00m² standy package                                | 2,250.00 €      |
|------------------------------------------------------|-----------------|
| full size seamless fabric prints for 6 wall elements | 1,425.00 €      |
| headder incl. fabric print / 2,50m x 0,50m           | <b>206.25</b> € |
| 2x display "Frankfurt"                               | <b>600.00</b> € |
| display graphic                                      | 85.00 €         |

#### Total price for shown design

6,535.00 € \*