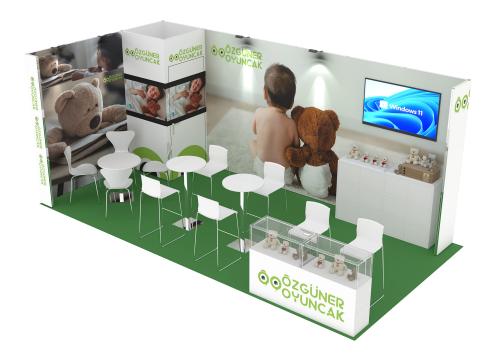

#### PACKAGE OPTIONAL UPGRADE EXAMPLE

| 24,00m² standy package                                | 6,000.00 €               |
|-------------------------------------------------------|--------------------------|
| full size seamless fabric prints for 12 wall elements | 2,850.00 €               |
| storage room enlargement                              | <b>175.00</b> €          |
| arch wall with double sided fabric prints             | <b>650.00</b> €          |
| 2x counter "Frankfurt" add on                         | <b>600.00</b> €          |
| vinyls for counter "Frankfurt"                        | <b>255.00</b> €          |
| hanging banner, double sided fabric prints; square    | 2,600.00 €               |
| Total price for shown design                          | 13,130.00 € <sup>*</sup> |