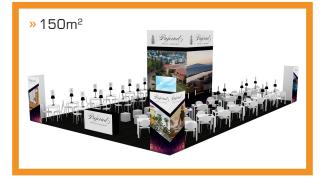

#### PACKAGE OPTIONAL UPGRADE EXAMPLE

| 24,00m² standy package                                | 6,000.00 €               |
|-------------------------------------------------------|--------------------------|
| full size seamless fabric prints for 12 wall elements | 2,850.00 €               |
| storage room enlargement                              | <b>175.00</b> €          |
| arch wall with double sided fabric prints             | <b>650.00</b> €          |
| 2x counter "Frankfurt" add on                         | <b>600.00</b> €          |
| vinyls for counter "Frankfurt"                        | <b>255.00</b> €          |
| hanging banner, double sided fabric prints; square    | 2,600.00 €               |
| Total price for shown design                          | 13,130.00 € <sup>*</sup> |