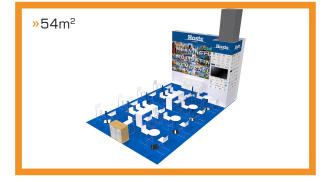

0.12 12.16 17.20 21.20 21.25

OVERVIEW

» 36m²

OVERVIEW

» 50m<sup>2</sup>

OVERVIEW