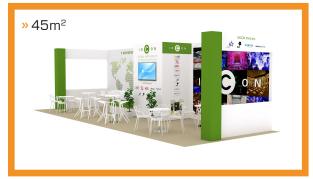

#### PACKAGE OPTIONAL UPGRADE EXAMPLE

| 24,00m² standy package                                | 6,000.00 €               |
|-------------------------------------------------------|--------------------------|
| full size seamless fabric prints for 12 wall elements | 2,850.00 €               |
| storage room enlargement                              | <b>175.00</b> €          |
| arch wall with double sided fabric prints             | <b>650.00</b> €          |
| 2x counter "Frankfurt" add on                         | <b>600.00</b> €          |
| vinyls for counter "Frankfurt"                        | <b>255.00</b> €          |
| hanging banner, double sided fabric prints; square    | 2,600.00 €               |
| Total price for shown design                          | 13,130.00 € <sup>*</sup> |