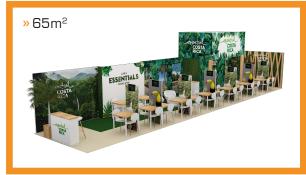

0.12 12.16 17.20 21.20 21.25

OVERVIEW

» 36m²

OVERVIEW

» 50m<sup>2</sup>

OVERVIEW