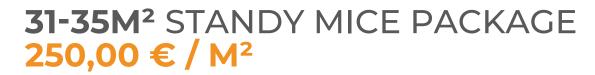

## 9-12M<sup>2</sup> STANDY MICE PACKAGE 250,00 € / M<sup>2</sup>

#### STANDY MICE PACKAGE

| STAND SIZE M <sup>2</sup>            | J-12         | 13-10        | 1/-20        | 21-30        | 31-33        |
|--------------------------------------|--------------|--------------|--------------|--------------|--------------|
| carpet, color to choose              | $\checkmark$ | $\checkmark$ | $\checkmark$ | $\checkmark$ | $\checkmark$ |
| wall system, 2.5m high, white infill | $\checkmark$ | $\checkmark$ | $\checkmark$ | $\checkmark$ | $\checkmark$ |
| lockable storage, 1.0m x 1.0 m       | -            | -            | $\checkmark$ | $\checkmark$ | $\checkmark$ |
| logo or printed name, up to 1.0m²    | $\checkmark$ | $\checkmark$ | $\checkmark$ | $\checkmark$ | $\checkmark$ |
| light                                | 4            | 6            | 8            | 10           | 12           |
| information counter                  | -            | -            | 1            | 1            | 1            |
| table / hightable                    | 1            | 2            | З            | 4            | 5            |
| chair / barstool                     | З            | 6            | 10           | 13           | 16           |
| wastepaper basket                    | $\checkmark$ | $\checkmark$ | $\checkmark$ | $\checkmark$ | $\checkmark$ |