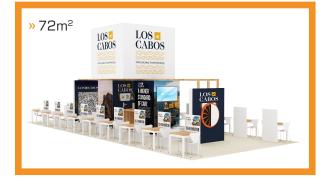

0.12 12.16 17.20 21.20 21.25

OVERVIEW

» 36m²

OVERVIEW

» 50m<sup>2</sup>

OVERVIEW