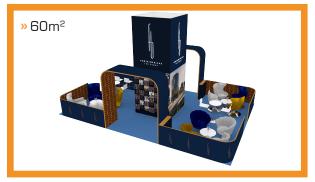

0.12 12.16 17.20 21.20 21.25

OVERVIEW

» 36m²

OVERVIEW

» 50m<sup>2</sup>

OVERVIEW