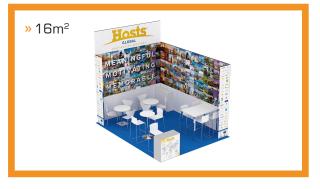

#### PACKAGE OPTIONAL UPGRADE EXAMPLE

| 15,00m² standy package                               | 3,750.00 €      |
|------------------------------------------------------|-----------------|
| full size seamless fabric prints for 8 wall elements | 1,900.00 €      |
| counter "Frankfurt"                                  | 300.00 €        |
| vinyl for counter "Frankfurt"                        | <b>85.00</b> €  |
| 2x high table "Las Vegas"                            | <b>500.00</b> € |

#### Total price for shown design