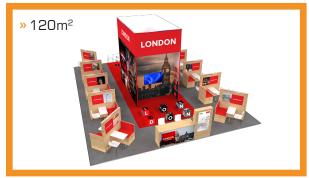

#### PACKAGE OPTIONAL UPGRADE EXAMPLE

| 32,00m² standy package                             | 8,000.00 €      |
|----------------------------------------------------|-----------------|
| height extension to 3,00m for storage room         | <b>200.00</b> € |
| full size seamless fabric prints for 3 wall        |                 |
| - elements 3,00m (h)                               | 855.00 €        |
| full size seamless fabric prints walls             | 6,650.00 €      |
| furniture upgrade                                  | <b>775.00</b> € |
| 55" Samsung LED TV                                 | <b>650.00</b> € |
| Counter "Frankfurt"                                | 300.00 €        |
| vinyl for counter "Frankfurt"                      | <b>170.00</b> € |
| 2x sideboard "Frankfurt"                           | <b>400.00</b> € |
| 4x dispaly "Berlin"                                | <b>600.00</b> € |
| hanging banner, double sided fabric prints; square | 2,600.00 €      |
| Total price for shown design                       | 21,200.00 €     |