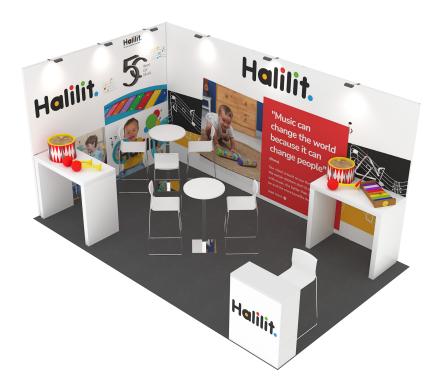

# **17-20M<sup>2</sup>** STANDY MICE PACKAGE **250,00 € / M<sup>2</sup>**

#### **STANDY MICE PACKAGE**

| STAND SIZE M <sup>2</sup>            | 9-12         | 13-16        | 17-20        | 21-30        | 31-35        |
|--------------------------------------|--------------|--------------|--------------|--------------|--------------|
| carpet, color to choose              | $\checkmark$ | $\checkmark$ | $\checkmark$ | $\checkmark$ | $\checkmark$ |
| wall system, 2.5m high, white infill | $\checkmark$ | $\checkmark$ | $\checkmark$ | $\checkmark$ | $\checkmark$ |
| lockable storage, 1.0m x 1.0 m       | -            | _            | $\checkmark$ | $\checkmark$ | $\checkmark$ |
| logo or printed name, up to 1.0m²    | $\checkmark$ | $\checkmark$ | $\checkmark$ | $\checkmark$ | $\checkmark$ |
| light                                | 4            | 6            | 8            | 10           | 12           |
| information counter                  | -            | -            |              | 1            | 1            |
| table / hightable                    | 1            | 2            | 3            | 4            | 5            |
| chair / barstool                     | З            | 6            | 10           | 13           | 16           |
| wastepaper basket                    | $\checkmark$ | $\checkmark$ | $\checkmark$ | $\checkmark$ | $\checkmark$ |