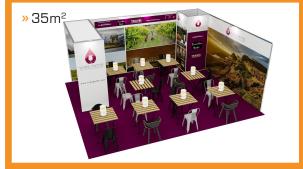

#### PACKAGE OPTIONAL UPGRADE EXAMPLE

| 24,00m² standy package                                | 6,000.00 €               |
|-------------------------------------------------------|--------------------------|
| full size seamless fabric prints for 12 wall elements | 2,850.00 €               |
| storage room enlargement                              | <b>175.00</b> €          |
| arch wall with double sided fabric prints             | <b>650.00</b> €          |
| 2x counter "Frankfurt" add on                         | <b>600.00</b> €          |
| vinyls for counter "Frankfurt"                        | <b>255.00</b> €          |
| hanging banner, double sided fabric prints; square    | 2,600.00 €               |
| Total price for shown design                          | 13,130.00 € <sup>*</sup> |