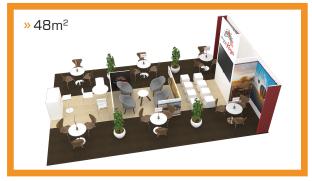

# **17-20M<sup>2</sup>** STANDY MICE PACKAGE **250,00 € / M<sup>2</sup>**

#### **STANDY MICE PACKAGE**

| STAND SIZE M <sup>2</sup>            | 9-12         | 13-16        | 17-20        | 21-30        | 31-35        |
|--------------------------------------|--------------|--------------|--------------|--------------|--------------|
| carpet, color to choose              | $\checkmark$ | $\checkmark$ | $\checkmark$ | $\checkmark$ | $\checkmark$ |
| wall system, 2.5m high, white infill | $\checkmark$ | $\checkmark$ | $\checkmark$ | $\checkmark$ | $\checkmark$ |
| lockable storage, 1.0m x 1.0 m       | -            | _            | $\checkmark$ | $\checkmark$ | $\checkmark$ |
| logo or printed name, up to 1.0m²    | $\checkmark$ | $\checkmark$ | $\checkmark$ | $\checkmark$ | $\checkmark$ |
| light                                | 4            | 6            | 8            | 10           | 12           |
| information counter                  | -            | -            |              | 1            | 1            |
| table / hightable                    | 1            | 2            | 3            | 4            | 5            |
| chair / barstool                     | З            | 6            | 10           | 13           | 16           |
| wastepaper basket                    | $\checkmark$ | $\checkmark$ | $\checkmark$ | $\checkmark$ | $\checkmark$ |