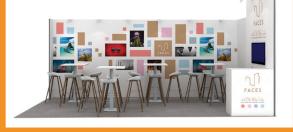

#### PACKAGE OPTIONAL UPGRADE EXAMPLE

| 18,00m² standy package                               | 4,500.00 €      |
|------------------------------------------------------|-----------------|
| full size seamless fabric prints for 9 wall elements | 2,137.50 €      |
| full size seamless fabric prints for stich walls     | <b>475.00</b> € |
| 2x Counter Frankfurt "Frankfurt"                     | <b>600.00</b> € |
| 2x Display "Frankfurt"                               | <b>600.00</b> € |
| 55" Samsung LED TV                                   | <b>650.00</b> € |
| vinyl for display "Frankfurt"                        | 105.00 €        |
| Total price for shown design                         | 9,067.50 € *    |