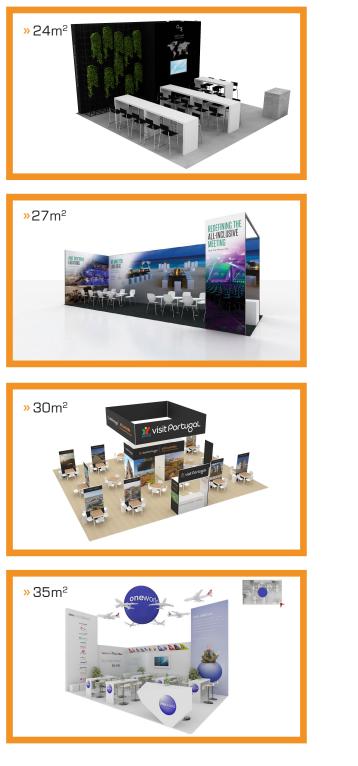

#### PACKAGE OPTIONAL UPGRADE EXAMPLE

| 24,00m² standy package                                | 6,000.00 €               |
|-------------------------------------------------------|--------------------------|
| full size seamless fabric prints for 12 wall elements | 2,850.00 €               |
| storage room enlargement                              | <b>175.00</b> €          |
| arch wall with double sided fabric prints             | <b>650.00</b> €          |
| 2x counter "Frankfurt" add on                         | <b>600.00</b> €          |
| vinyls for counter "Frankfurt"                        | <b>255.00</b> €          |
| hanging banner, double sided fabric prints; square    | 2,600.00 €               |
| Total price for shown design                          | 13,130.00 € <sup>*</sup> |

#### PACKAGE OPTIONAL UPGRADE EXAMPLE

| 18,00m² standy package                               | 4,500.00 €      |
|------------------------------------------------------|-----------------|
| full size seamless fabric prints for 9 wall elements | 2,137.50 €      |
| full size seamless fabric prints for stich walls     | <b>475.00</b> € |
| 2x Counter Frankfurt "Frankfurt"                     | <b>600.00</b> € |
| 2x Display "Frankfurt"                               | <b>600.00</b> € |
| 55" Samsung LED TV                                   | <b>650.00</b> € |
| vinyl for display "Frankfurt"                        | 105.00 €        |
| Total price for shown design                         | 9,067.50 € *    |

#### PACKAGE OPTIONAL UPGRADE EXAMPLE

| 9,00m² standy package                                | 2,250.00 €      |
|------------------------------------------------------|-----------------|
| full size seamless fabric prints for 6 wall elements | 1,425.00 €      |
| headder incl. fabric print / 2,50m x 0,50m           | <b>206.25</b> € |
| 2x display "Frankfurt"                               | <b>600.00</b> € |
| display graphic                                      | 85.00 €         |

#### PACKAGE OPTIONAL UPGRADE EXAMPLE

| 15,00m² standy package                               | 3,750.00 €      |
|------------------------------------------------------|-----------------|
| full size seamless fabric prints for 8 wall elements | 1,900.00 €      |
| counter "Frankfurt"                                  | 300.00 €        |
| vinyl for counter "Frankfurt"                        | <b>85.00</b> €  |
| 2x high table "Las Vegas"                            | <b>500.00</b> € |