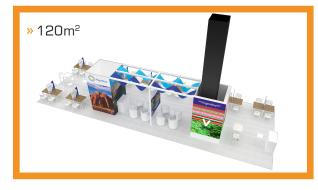

#### PACKAGE OPTIONAL UPGRADE EXAMPLE

| 24,00m² standy package                                | 6,000.00 €               |
|-------------------------------------------------------|--------------------------|
| full size seamless fabric prints for 12 wall elements | 2,850.00 €               |
| storage room enlargement                              | <b>175.00</b> €          |
| arch wall with double sided fabric prints             | <b>650.00</b> €          |
| 2x counter "Frankfurt" add on                         | <b>600.00</b> €          |
| vinyls for counter "Frankfurt"                        | <b>255.00</b> €          |
| hanging banner, double sided fabric prints; square    | 2,600.00 €               |
| Total price for shown design                          | 13,130.00 € <sup>*</sup> |