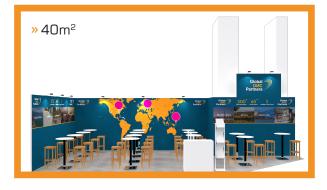

#### PACKAGE OPTIONAL UPGRADE EXAMPLE

| 18,00m² standy package                               | 4,500.00 €      |
|------------------------------------------------------|-----------------|
| full size seamless fabric prints for 9 wall elements | 2,137.50 €      |
| full size seamless fabric prints for stich walls     | <b>475.00</b> € |
| 2x Counter Frankfurt "Frankfurt"                     | <b>600.00</b> € |
| 2x Display "Frankfurt"                               | <b>600.00</b> € |
| 55" Samsung LED TV                                   | <b>650.00</b> € |
| vinyl for display "Frankfurt"                        | 105.00 €        |
| Total price for shown design                         | 9,067.50 € *    |