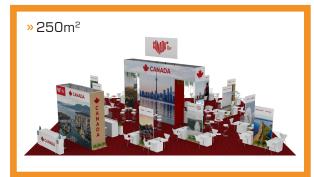

#### PACKAGE OPTIONAL UPGRADE EXAMPLE

| 24,00m² standy package                                | 6,000.00 €               |
|-------------------------------------------------------|--------------------------|
| full size seamless fabric prints for 12 wall elements | 2,850.00 €               |
| storage room enlargement                              | <b>175.00</b> €          |
| arch wall with double sided fabric prints             | <b>650.00</b> €          |
| 2x counter "Frankfurt" add on                         | <b>600.00</b> €          |
| vinyls for counter "Frankfurt"                        | <b>255.00</b> €          |
| hanging banner, double sided fabric prints; square    | 2,600.00 €               |
| Total price for shown design                          | 13,130.00 € <sup>*</sup> |