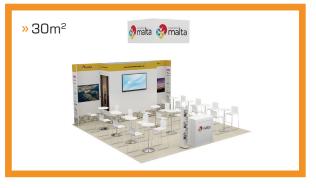

#### **STANDY MICE PACKAGE**

| STAND SIZE M <sup>2</sup>            | 9-12         | 13-16        | 17-20        | 21-30        | 31-35        |
|--------------------------------------|--------------|--------------|--------------|--------------|--------------|
| carpet, color to choose              | $\checkmark$ | $\checkmark$ | $\checkmark$ | $\checkmark$ | $\checkmark$ |
| wall system, 2.5m high, white infill | $\checkmark$ | $\checkmark$ | $\checkmark$ | $\checkmark$ | $\checkmark$ |
| lockable storage, 1.0m x 1.0 m       | -            | -            | $\checkmark$ | $\checkmark$ | $\checkmark$ |
| logo or printed name, up to 1.0m²    | $\checkmark$ | $\checkmark$ | $\checkmark$ | $\checkmark$ | $\checkmark$ |
| light                                | 4            | 6            | 8            | 10           | 12           |
| information counter                  | -            |              | 1            | 1            | 1            |
| table / hightable                    | 1            | 2            | З            | 4            | 5            |
| chair / barstool                     | З            | 6            | 10           | 13           | 16           |
| wastepaper basket                    | $\checkmark$ | $\checkmark$ | $\checkmark$ | $\checkmark$ | $\checkmark$ |

#### PACKAGE OPTIONAL UPGRADE EXAMPLE

| 15,00m² standy package                               | 3,750.00 €      |
|------------------------------------------------------|-----------------|
| full size seamless fabric prints for 8 wall elements | 1,900.00 €      |
| counter "Frankfurt"                                  | 300.00 €        |
| vinyl for counter "Frankfurt"                        | <b>85.00</b> €  |
| 2x high table "Las Vegas"                            | <b>500.00</b> € |