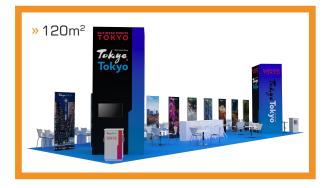

#### PACKAGE OPTIONAL UPGRADE EXAMPLE

| 15,00m² standy package                               | 3,750.00 €      |
|------------------------------------------------------|-----------------|
| full size seamless fabric prints for 8 wall elements | 1,900.00 €      |
| counter "Frankfurt"                                  | 300.00 €        |
| vinyl for counter "Frankfurt"                        | <b>85.00</b> €  |
| 2x high table "Las Vegas"                            | <b>500.00</b> € |

#### Total price for shown design