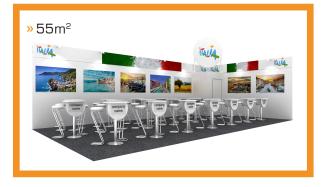

0.12 12.16 17.20 21.20 21.25

OVERVIEW

» 36m²

OVERVIEW

» 50m<sup>2</sup>

OVERVIEW