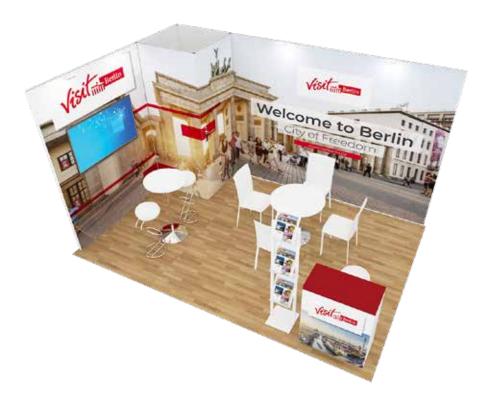

|
| 3            | 6            | 10           | 13           | 16           |
| $\checkmark$ | $\checkmark$ | $\checkmark$ | $\checkmark$ | $\checkmark$ |

## PACKAGE OPTIONAL UPGRADE EXAMPLE

| 9,00m² standy package                                | 2,475.00 €      |
|------------------------------------------------------|-----------------|
| full size seamless fabric prints for 6 wall elements | 1,275.00 €      |
| reception counter                                    | <b>240.00 €</b> |
| graphic for reception counter                        | 90.00 €         |
| iPad with floorstand                                 | 160.00 €        |
| Total price for shown design                         | 4,240.00 €      |





## 13-16M<sup>2</sup> STANDY PACKAGE 275,00 € / M<sup>2</sup>





#### **STANDY IBTM BARCELONA** STAND SIZE M<sup>2</sup>

| STAND SIZE M <sup>2</sup>                     | 9-12         | 13-16        | 17-20        | 21-30        | 31-35        |
|-----------------------------------------------|--------------|--------------|--------------|--------------|--------------|
| carpet, color to choose                       | ✓            | $\checkmark$ | ✓            | ✓            | ✓            |
| wall system, 2.5m high, white infill          | $\checkmark$ | $\checkmark$ | $\checkmark$ | $\checkmark$ | $\checkmark$ |
| lockable storage, 1.0m x 1.0 m                | -            | -            | $\checkmark$ | $\checkmark$ | $\checkmark$ |
| logo or printed name, up to 1.0m <sup>2</sup> | $\checkmark$ | $\checkmark$ | $\checkmark$ | $\checkmark$ | $\chec