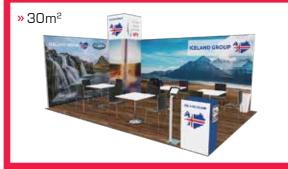

## 9-12M<sup>2</sup> STANDY PACKAGE 275,00 € / M<sup>2</sup>

## 13-16M<sup>2</sup> STANDY PACKAGE 275,00 € / M<sup>2</sup>

# **17-20M<sup>2</sup>** STANDY PACKAGE **275,00 € / M<sup>2</sup>**

# **31-35M<sup>2</sup>** STANDY PACKAGE **275,00 € / M<sup>2</sup>**