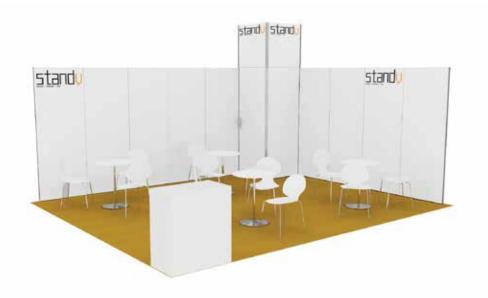

# **17-20M<sup>2</sup>** STANDY PACKAGE **275,00 € / M<sup>2</sup>**

## PACKAGE OPTIONAL UPGRADE EXAMPLE

| 18,00m² standy package                               | 4,950.00 €      |
|------------------------------------------------------|-----------------|
| full size seamless fabric prints for 9 wall elements | 1,912.50 €      |
| storage room with lockable door / 1,00m x 1,00m      | 350.00 €        |
| storage tower up to 3m incl. praphics                | 175.00 €        |
| reception counter                                    | <b>240.00 €</b> |
| graphic for reception counter                        | 90.00 €         |
| upgraded furniture package                           | 310.00 €        |
| iPad with floorstand                                 | 160.00 €        |
| Total price for shown design                         | 8,187.50 €      |

## STANDY IBTM BARCELONA

| STAND SIZE M <sup>2</sup>            | 9-12         | 13-16        | 17-20        | 21-30        | 31-35        |
|--------------------------------------|--------------|--------------|--------------|--------------|--------------|
| carpet, color to choose              | $\checkmark$ | $\checkmark$ | ✓            | $\checkmark$ | $\checkmark$ |
| wall system, 2.5m high, white infill | $\checkmark$ | $\checkmark$ | $\checkmark$ | $\checkmark$ | $\checkmark$ |
| lockable storage, 1.0m x 1.0 m       | -            | -            | $\checkmark$ | $\checkmark$ | $\checkmark$ |
| logo or printed name, up to 1.0m²    | $\checkmark$ | $\checkmark$ | $\checkmark$ | $\checkmark$ | $\checkmark$ |
| light                                | 4            | 6            | 8            | 10           | 12           |
| information counter                  | -            | -            | 1            | 1            | 1            |
| table / hightable                    | 1            | 2            | 3            | 4            | 5            |
| chair / barstool                     | З            | 6            | 10           | 13           | 16           |
| wastepaper basket                    | $\checkmark$ | $\checkmark$ | $\checkmark$ | $\checkmark$ | $\checkmark$ |