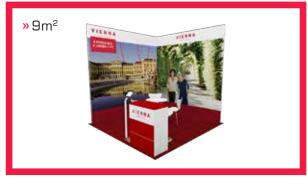

## 9-12M<sup>2</sup> STANDY PACKAGE 275,00 € / M<sup>2</sup>

### STANDY IBTM BARCELONA STAND SIZE M<sup>2</sup>

| carpet, color to choose                       | $\checkmark$ |
|-----------------------------------------------|--------------|
| wall system, 2.5m high, white infill          | $\checkmark$ |
| lockable storage, 1.0m x 1.0 m                |              |
| logo or printed name, up to 1.0m <sup>2</sup> | $\checkmark$ |
| light                                         | 4            |
| information counter                           |              |
| table / hightable                             | 1            |
| chair / barstool                              | З            |
| wastepaper basket                             | $\checkmark$ |

| 9-12         | 13-16        | 17-20        | 21-30        | 31-35        |
|--------------|--------------|--------------|--------------|--------------|
| $\checkmark$ | $\checkmark$ | $\checkmark$ | $\checkmark$ | ✓            |
| $\checkmark$ | $\checkmark$ | $\checkmark$ | $\checkmark$ | $\checkmark$ |
|              | -            | $\checkmark$ | $\checkmark$ | $\checkmark$ |
| ✓            | $\checkmark$ | $\checkmark$ | $\checkmark$ | $\checkmark$ |
| 4            | 6            | 8            | 10           | 12           |
|              | -            | 1            | 1            | 1            |
| 1            | 2            | З            | 4            | 5            |
| 3            | 6            | 10           | 13           | 16           |
| $\checkmark$ | $\checkmark$ | $\checkmark$ | $\checkmark$ | $\checkmark$ |