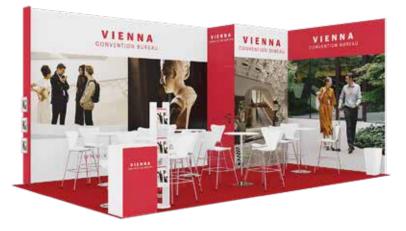

age, 1.0m x 1.0 m       | -            | -            | $\checkmark$ | $\checkmark$ | $\checkmark$ |
| logo or printed name, up to 1.0m²    | $\checkmark$ | $\checkmark$ | $\checkmark$ | $\checkmark$ | $\checkmark$ |
| light                                | 4            | 6            | 8            | 10           | 12           |
| information counter                  | -            | -            | 1            | 1            | 1            |
| table / hightable                    | 1            | 2            | З            | 4            | 5            |
| chair / barstool                     | З            | 6            | 10           | 13           | 16           |
| wastepaper basket                    | $\checkmark$ | $\checkmark$ | $\checkmark$ | $\checkmark$ | $\checkmark$ |





## PACKAGE OPTIONAL UPGRADE EXAMPLE

0-

| 24,00m² standy package<br>full size seamless fabric prints for all walls | 6,600.00 €<br>2,337.50 € |
|--------------------------------------------------------------------------|--------------------------|
| upgraded furniture package<br>graphic for reception counter              | 215.00 €<br>90.00 €      |
| brochure rack                                                            | 70.00 €                  |
| hanging banner, double sided fabric prints; square*                      | 1,750.00 €               |
| Total price for shown design                                             | 11,062.50 €              |
|                                                                          |                          |

\*suspension points not incl