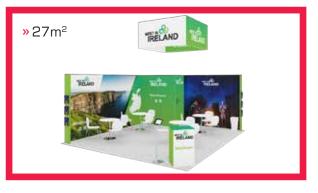

# **21-30M<sup>2</sup>** STANDY PACKAGE **275,00 € / M<sup>2</sup>**

## STANDY IBTM BARCELONA

| STAND SIZE M <sup>2</sup>            | 9-12         | 13-16        | 17-20        | 21-30        | 31-35        |
|--------------------------------------|--------------|--------------|--------------|--------------|--------------|
| carpet, color to choose              | ✓            | ✓            | $\checkmark$ | $\checkmark$ | $\checkmark$ |
| wall system, 2.5m high, white infill | $\checkmark$ | $\checkmark$ | $\checkmark$ | $\checkmark$ | $\checkmark$ |
| lockable storage, 1.0m x 1.0 m       | -            | -            | $\checkmark$ | $\checkmark$ | $\checkmark$ |
| logo or printed name, up to 1.0m²    | $\checkmark$ | $\checkmark$ | $\checkmark$ | $\checkmark$ | $\checkmark$ |
| light                                | 4            | 6            | 8            | 10           | 12           |
| information counter                  | -            | -            | 1            | 1            | 1            |
| table / hightable                    | 1            | 2            | З            | 4            | 5            |
| chair / barstool                     | З            | 6            | 10           | 13           | 16           |
| wastepaper basket                    | $\checkmark$ | $\checkmark$ | $\checkmark$ | $\checkmark$ | $\checkmark$ |