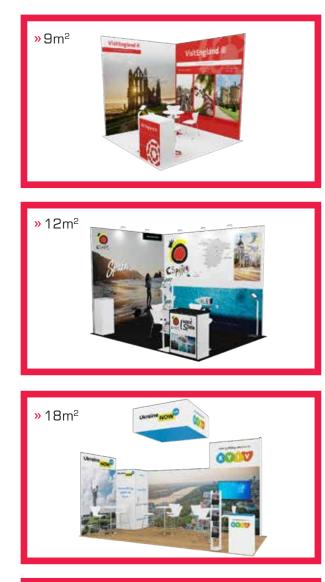

## 9-12M<sup>2</sup> STANDY PACKAGE 275,00 € / M<sup>2</sup>

## 13-16M<sup>2</sup> STANDY PACKAGE 275,00 € / M<sup>2</sup>

# **17-20M<sup>2</sup>** STANDY PACKAGE **275,00 € / M<sup>2</sup>**

# **21-30M<sup>2</sup>** STANDY PACKAGE **275,00 € / M<sup>2</sup>**