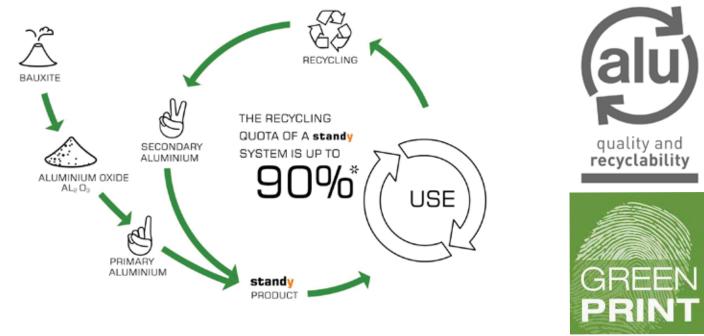

# **OUR SUSTAINABLE APPROACH** • SUSTAINABLE EXHIBITION STANDS IN 4 STEPS •

Eco-friendly planning does not only save the environment, but also can lower your expenses! Take these 4 keywords into consideration when outlining your tradeshow presentation:

## » SAVE » REDUCE » RE-USE » RECYCLE

Constructing one flexible stand display for several shows will reuse many components and will save money long-term, while ensuring your corporate ID is met throughout different tradeshows.

## **OUR SUSTAINABLE APPROACH**

SUSTAINABLE EXHIBITION STANDS IN 4 STEPS •

' Numbers for the European market