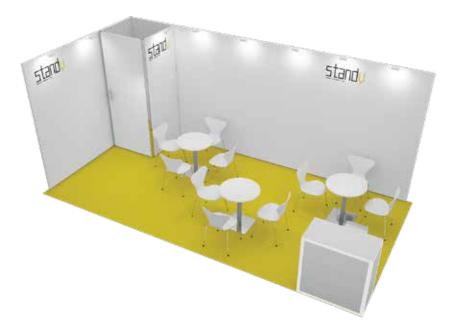

# **21-30M<sup>2</sup>** STANDY PACKAGE **275,00 € / M<sup>2</sup>**

## STANDY IBTM BARCELONA

| STAND SIZE M <sup>2</sup>            | 9-12         | 13-16        | 17-20        | 21-30        | 31-35        |
|--------------------------------------|--------------|--------------|--------------|--------------|--------------|
| carpet, color to choose              | ✓            | ✓            | $\checkmark$ | $\checkmark$ | $\checkmark$ |
| wall system, 2.5m high, white infill | $\checkmark$ | $\checkmark$ | $\checkmark$ | $\checkmark$ | $\checkmark$ |
| lockable storage, 1.0m x 1.0 m       | -            | -            | $\checkmark$ | $\checkmark$ | $\checkmark$ |
| logo or printed name, up to 1.0m²    | $\checkmark$ | $\checkmark$ | $\checkmark$ | $\checkmark$ | $\checkmark$ |
| light                                | 4            | 6            | 8            | 10           | 12           |
| information counter                  | -            | -            | 1            | 1            | 1            |
| table / hightable                    | 1            | 2            | З            | 4            | 5            |
| chair / barstool                     | З            | 6            | 10           | 13           | 16           |
| wastepaper basket                    | $\checkmark$ | $\checkmark$ | $\checkmark$ | $\checkmark$ | $\checkmark$ |