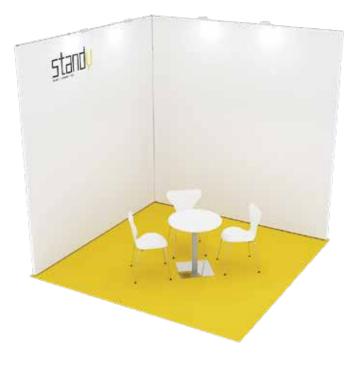

## 9-12M<sup>2</sup> STANDY PACKAGE 275,00 € / M<sup>2</sup>

### STANDY IBTM BARCELONA STAND SIZE M<sup>2</sup>

| carpet, color to choose                       | $\checkmark$ |
|-----------------------------------------------|--------------|
| wall system, 2.5m high, white infill          | $\checkmark$ |
| lockable storage, 1.0m x 1.0 m                |              |
| logo or printed name, up to 1.0m <sup>2</sup> | $\checkmark$ |
| light                                         | 4            |
| information counter                           |              |
| table / hightable                             | 1            |
| chair / barstool                              | З            |
| wastepaper basket                             | $\checkmark$ |