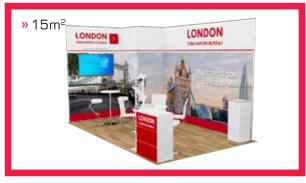

## 13-16M<sup>2</sup> STANDY PACKAGE 275,00 € / M<sup>2</sup>

#### **STANDY IBTM BARCELONA** STAND SIZE M<sup>2</sup>

| STAND SIZE M <sup>2</sup>                     | 9-12         | 13-16        | 17-20        | 21-30        | 31-35        |
|-----------------------------------------------|--------------|--------------|--------------|--------------|--------------|
| carpet, color to choose                       | ✓            | $\checkmark$ | ✓            | ✓            | ✓            |
| wall system, 2.5m high, white infill          | $\checkmark$ | $\checkmark$ | $\checkmark$ | $\checkmark$ | $\checkmark$ |
| lockable storage, 1.0m x 1.0 m                | -            | -            | $\checkmark$ | $\checkmark$ | $\checkmark$ |
| logo or printed name, up to 1.0m <sup>2</sup> | $\checkmark$ | $\checkmark$ | $\checkmark$ | $\checkmark$ | $\checkmark$ |
| light                                         | 4            | 6            | 8            | 10           | 12           |
| information counter                           | -            | -            | 1            | 1            | 1            |
| table / hightable                             | 1            | 2            | З            | 4            | 5            |
| chair / barstool                              | З            | 6            | 10           | 13           | 16           |
| wastepaper basket                             | $\checkmark$ | $\checkmark$ | $\checkmark$ | $\checkmark$ | $\checkmark$ |