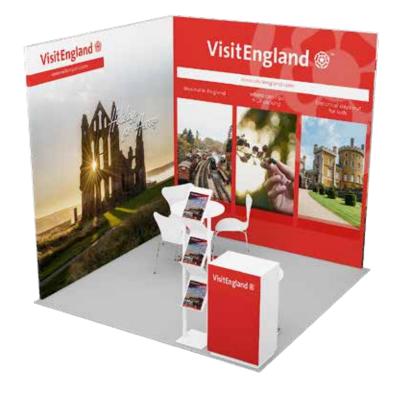

## 13-16M<sup>2</sup> STANDY PACKAGE 275,00 € / M<sup>2</sup>

#### **STANDY IBTM BARCELONA** STAND SIZE M<sup>2</sup>

| STAND SIZE M <sup>2</sup>                     | 9-12         | 13-16        | 17-20        | 21-30        | 31-35        |
|-----------------------------------------------|--------------|--------------|--------------|--------------|--------------|
| carpet, color to choose                       | ✓            | $\checkmark$ | ✓            | ✓            | ✓            |
| wall system, 2.5m high, white infill          | $\checkmark$ | $\checkmark$ | $\checkmark$ | $\checkmark$ | $\checkmark$ |
| lockable storage, 1.0m x 1.0 m                | -            | -            | $\checkmark$ | $\checkmark$ | $\checkmark$ |
| logo or printed name, up to 1.0m <sup>2</sup> | $\checkmark$ | $\checkmark$ | $\checkmark$ | $\checkmark$ | $\checkmark$ |
| light                                         | 4            | 6            | 8            | 10           | 12           |
| information counter                           | -            | -            | 1            | 1            | 1            |
| table / hightable                             | 1            | 2            | З            | 4            | 5            |
| chair / barstool                              | З            | 6            | 10           | 13           | 16           |
| wastepaper basket                             | $\checkmark$ | $\checkmark$ | $\checkmark$ | $\checkmark$ | $\checkmark$ |

## PACKAGE OPTIONAL UPGRADE EXAMPLE

| 15,00m² standy package                               | 4,125.00 €      |
|------------------------------------------------------|-----------------|
| full size seamless fabric prints for 8 wall elements | 1,700.00 €      |
| storage room with lockable door / 1,00m x 1,00m      | 350.00 €        |
| reception counter                                    | <b>240.00 €</b> |
| graphic for reception counter                        | 90.00 €         |
| brochure rack                                        | <b>70.00 €</b>  |
| 55" Samsung LED TV                                   | 650.00 €        |
| Total price for shown design                         | 7,225.00 €      |