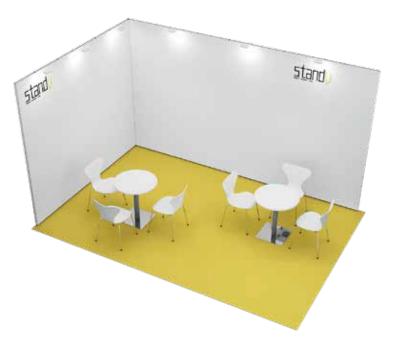

5            |
| 3            | 6            | 10           | 13           | 16           |
| $\checkmark$ | $\checkmark$ | $\checkmark$ | $\checkmark$ | $\checkmark$ |

## PACKAGE OPTIONAL UPGRADE EXAMPLE

| 9,00m² standy package                                | 2,475.00 €      |
|------------------------------------------------------|-----------------|
| full size seamless fabric prints for 6 wall elements | 1,275.00 €      |
| reception counter                                    | <b>240.00 €</b> |
| graphic for reception counter                        | 90.00 €         |
| iPad with floorstand                                 | 160.00 €        |
| Total price for shown design                         | 4,240.00 €      |





## 13-16M<sup>2</sup> STANDY PACKAGE 275,00 € / M<sup>2</sup>





#### **STANDY IBTM BARCELONA** STAND SIZE M<sup>2</sup>

| STAND SIZE M <sup>2</sup>                     | 9-12         | 13-16        | 17-20        | 21-30        | 31-35        |
|-----------------------------------------------|--------------|--------------|--------------|--------------|--------------|
| carpet, color to choose                       | ✓            | $\checkmark$ | ✓            | ✓            | ✓            |
| wall system, 2.5m high, white infill          | $\checkmark$ | $\checkmark$ | $\checkmark$ | $\checkmark$ | $\checkmark$ |
| lockable storage, 1.0m x 1.0 m                | -            | -            | $\checkmark$ | $\checkmark$ | $\checkmark$ |
| logo or printed name, up to 1.0m <sup>2</sup> | $\checkmark$ | $\checkmark$ | $\checkmark$ | $\checkmark$ | $\ch